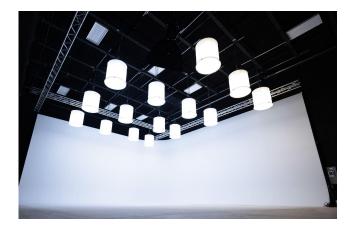

## **STUDIO SOUTH**

2700 sq ft of studio space, with 25 ft ceilings and a two-wall corner cyc

FOR PRODUCERS

- Prep kitchen with oven, refrigerator, sink, and prep space
- 2 bathrooms and a shower
- 3 makeup rooms with wardrobe racks and a steamer
- Green room with workstation and studio video feed
- Coffeemaker, stainless steel tables and baker's racks
- Private entrance and 40 parking spaces
- High-speed fiber internet
- 20 chairs and 6 folding tables

## FOR CREW

- 2700 sq ft space (44 x 36 ft)
- 25 ft ceilings
- Two-wall corner cyc
- 1800 amps electrical service
- Climate control and exhaust
- Overhead grid
- Blackout curtain
- Drive-in and loading dock access
- 1000 sq ft warehouse staging space