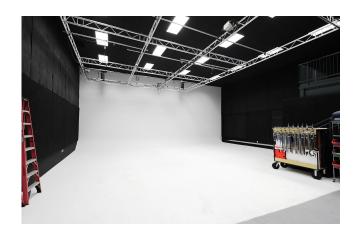

## STUDIO NORTH

1800 sq ft of studio space, with 20 ft ceilings and a 20 ft x 40 ft cyc

Studio North is backed with our extensive on-site rental inventory, and staffed by experts in studio production.

In addition to your studio space, your rental includes access to our many support spaces.

## FOR CREW

- 2700 sq ft space (44 x 36 ft)
- 25 ft ceilings
- Two-wall corner cyc
- 1800 amps electrical service
- · Climate control and exhaust
- Overhead grid
- Blackout curtain
- · Drive-in and loading dock access
- 1000 sq ft warehouse staging space